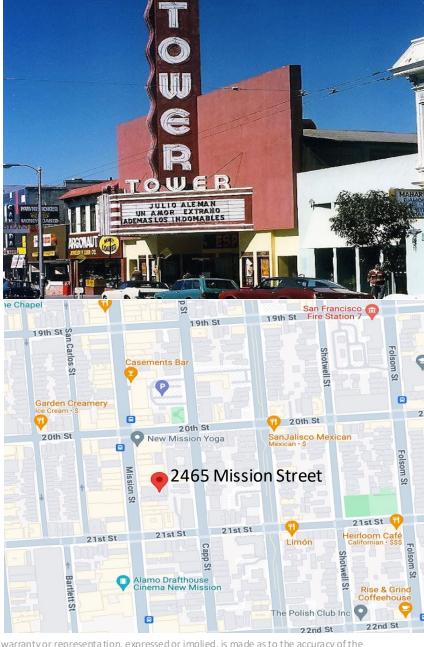

## **OPPORTUNITY** OVERVIEW

| PROPERTY PROFILE |                                                      |
|------------------|------------------------------------------------------|
| ADDRESS          | 2465 Mission Street, San Francisco, CA 94110         |
| APN              | 3610-025                                             |
| BUILDING         | +/- 8,000 RSF                                        |
| ZONING           | NCT (Mission Street Neighborhood Commercial Transit) |
| SUBMARKET        | Mission District                                     |

## LEASE RATE: NEGOTIABLE

2465 Mission Street is coming back to life! At the former Tower Theatre, the base building renovations are well underway which includes new electrical, lighting, fire/life safety, structural upgrades, plumbing, ADA compliant restrooms and HVAC. Now it's time to bring your vision to this amazing new and historic leasing opportunity! Contact us now to discuss your requirements and schedule a time to tour. The Mission District is an exuberant, evolving neighborhood with Latino roots and a hipster vibe. This location is central to a variety of great restaurants, bars, shopping, hotels, and parks. Mission Street offers convenient access to public transportation and bike lanes.