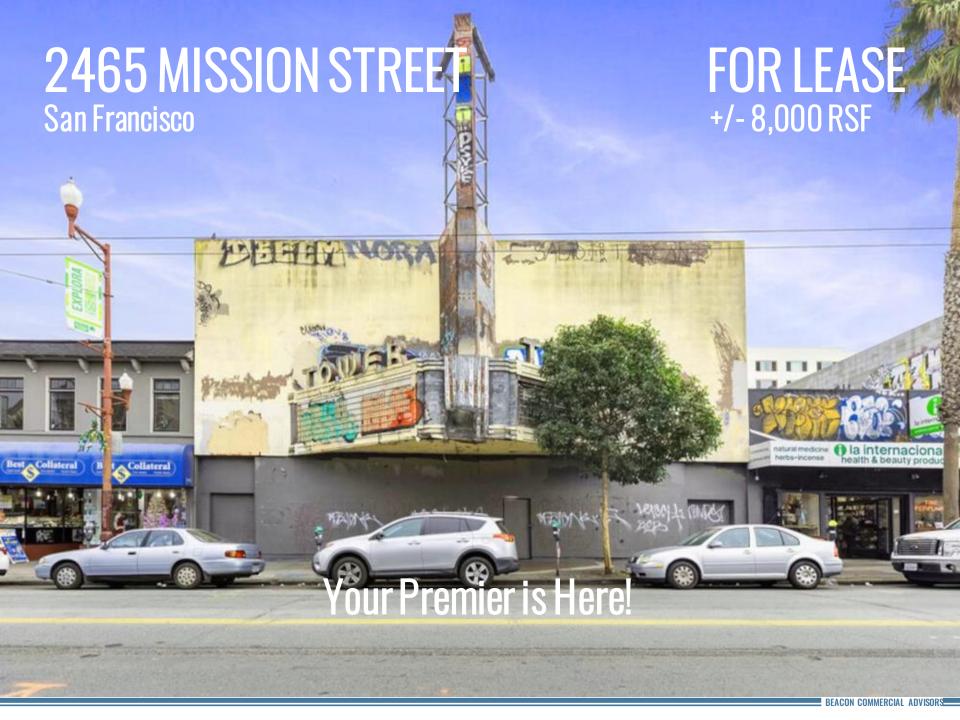

## **OPPORTUNITY** OVERVIEW

| PROPERTY PROFILE |                                                      |
|------------------|------------------------------------------------------|
| ADDRESS          | 2465 Mission Street, San Francisco, CA 94110         |
| APN              | 3610-025                                             |
| BUILDING         | +/- 8,000 RSF                                        |
| ZONING           | NCT (Mission Street Neighborhood Commercial Transit) |
| SUBMARKET        | Mission District                                     |

## LEASE RATE: NEGOTIABLE

2465 Mission Street is coming back to life! At the former Tower Theatre, the base building renovations are well underway which includes new electrical, lighting, fire/life safety, structural upgrades, plumbing, ADA compliant restrooms and HVAC. Now it's time to bring your vision to this amazing new and historic leasing opportunity! Contact us now to discuss your requirements and schedule a time to tour. The Mission District is an exuberant, evolving neighborhood with Latino roots and a hipster vibe. This location is central to a variety of great restaurants, bars, shopping, hotels, and parks. Mission Street offers convenient access to public transportation and bike lanes.