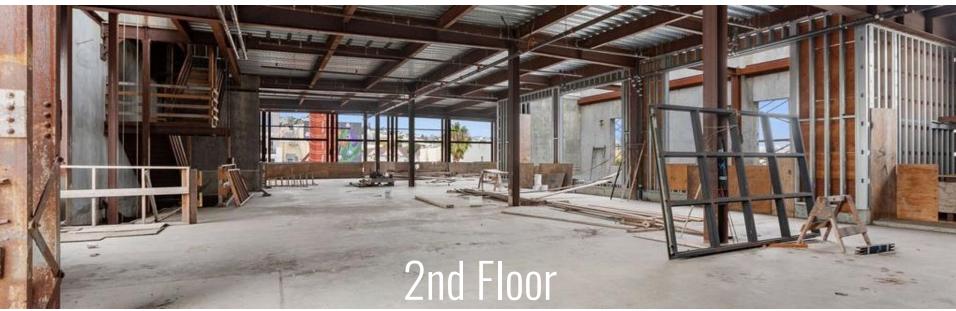

### 2ND FLOOR, +/- 9,225 RSF

- Artist Studios
- High Ceilings (+/- 13.39')

#### **BUILDING FEATURES**

- All New Building System
  - $\circ$  HVAC
  - Sprinklers
  - Restrooms
  - o Passenger Elevator
  - o Electrical
- Artist Centric
- Amazing Natural Light
- Soaring Ceilings
- Long Term Local Ownership
- Ideal Mission Street Location
- Expansive Roof Deck

## PHOTO GALLERY (1 of 3)

## PHOTO GALLERY (2 of 3)

# PHOTO GALLERY (3 of 3)