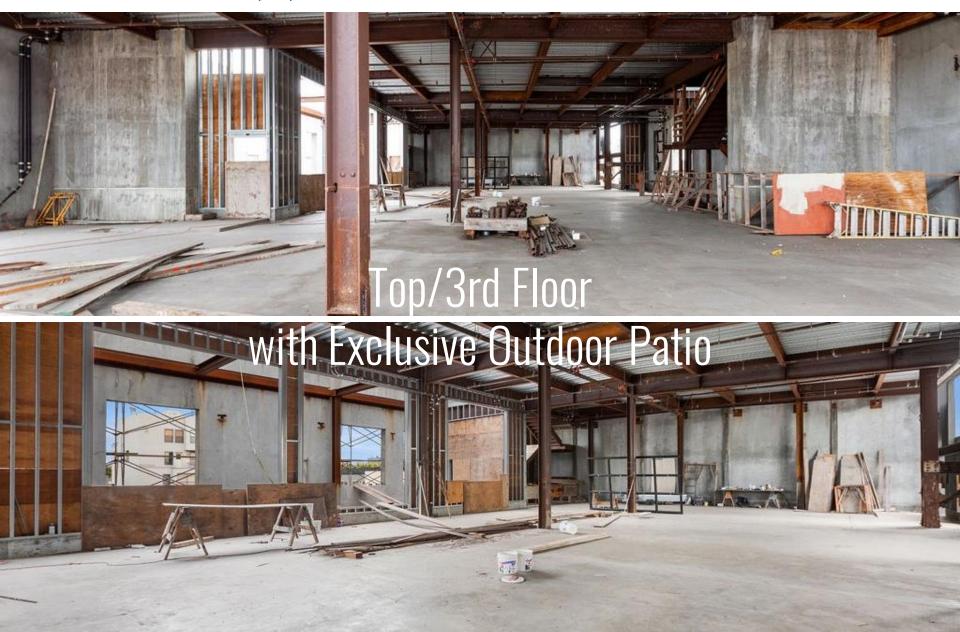

#### 3RD FLOOR, +/- 7,500 RSF

- Full Floor or Multi-tenant
- High Ceilings (+/- 15.58')
- +/- 1,385 RSF Patio