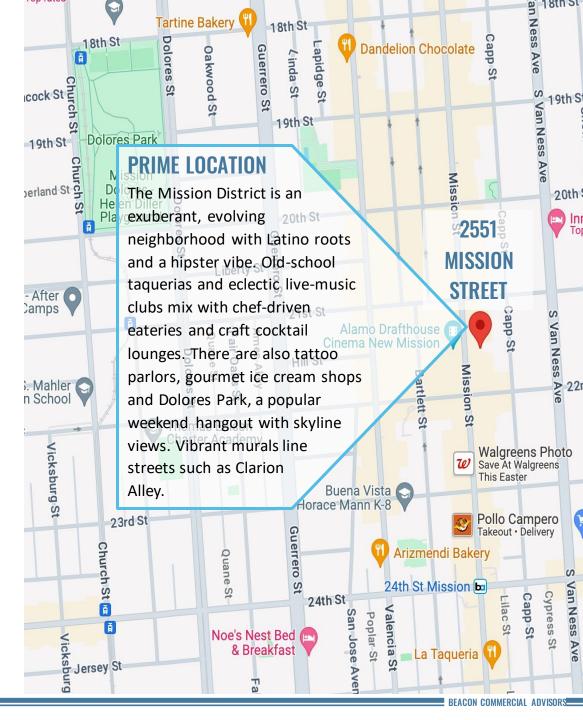

### **LOCATION** OVERVIEW

# 2551 MISSION STREET, SAN FRANCISCO, CA 94110 (between 21st & 22nd Streets)

- Mission District Ideal Mission Street Location
- Convenient Public Transportation –
  Bike Lanes, BART, Bus Line
- Coffee Shops
- Cafes/Restaurants
- Shopping
- Music Venues
- Foreign Cinema
- Alamo Drafthouse Cinema
- Delores Park