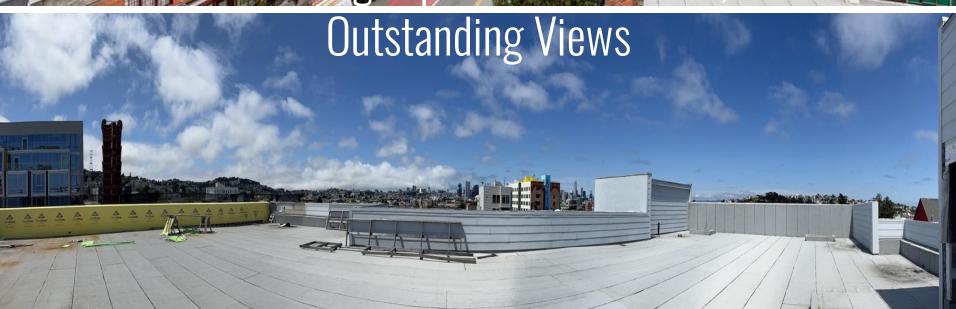

|

### LEASE RATE: NEGOTIABLE

#### **GROUND**, +/- 9,225 RSF

- +/- 800 RSF for Café/Coffee Roaster
- Single or Multi-tenant Retail
- High Ceilings (+/- 13.65')

### 2ND FLOOR, +/- 9,225 RSF

- Artist Studios
- High Ceilings (+/- 13.39')

#### 3RD FLOOR, +/- 7,500 RSF

- Full Floor or Multi-tenant
- High Ceilings (+/- 15.58')
- +/- 1,385 RSF Patio

#### **ROOF DECK**

• Expansive Rooftop/Deck

#### **BUILDING FEATURES**

- All New Building System
  - $\circ$  HVAC
  - Sprinklers
  - Restrooms
  - o Passenger Elevator
  - o Electrical
- Artist Centric
- Amazing Natural Light
- Soaring Ceilings
- Long Term Local Ownership
- Ideal Mission Street Location
- Expansive Roof Deck



## PHOTO GALLERY (1 of 3)





## PHOTO GALLERY (2 of 3)



# PHOTO GALLERY (3 of 3)





### **LOCATION** OVERVIEW

# 2551 MISSION STREET, SAN FRANCISCO, CA 94110 (between 21st & 22nd Streets)

- Mission District Ideal Mission Street Location
- Convenient Public Transportation –
  Bike Lanes, BART, Bus Line
- Coffee Shops
- Cafes/Restaurants
- Shopping
- Music Venues
- Foreign Cinema
- Alamo Drafthouse Cinema
- Delores Park





For more information or to schedule a tour, please contact:



**MATT WOLFF** 

415-343-2381

matt@beacon-cre.com

Lic #: 01329156

**MARK GEDYMIN** 

415-343-7289

mark@beacon-cre.com

Lic #: 01397159

The information contained in this document has been obtained from sources deemed reliable; how ever, no warranty or representation, expressed or implied, is made as to the accuracy of the information. Any projections, opinions, assumptions, or estimat