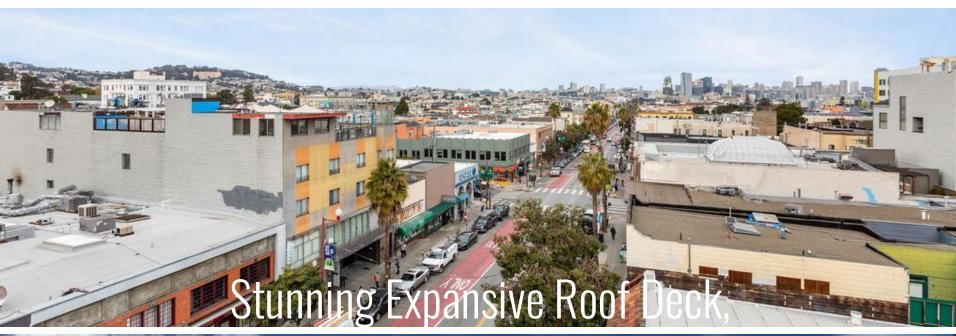

|

### LEASE RATE: NEGOTIABLE

#### **GROUND**, +/- 9,225 RSF

- +/- 800 RSF for Café/Coffee Roaster
- Single or Multi-tenant Retail
- High Ceilings (+/- 13.65')

### 2ND FLOOR, +/- 9,225 RSF

- Artist Studios
- High Ceilings (+/- 13.39')

#### 3RD FLOOR, +/- 7,500 RSF

- Full Floor or Multi-tenant
- High Ceilings (+/- 15.58')
- +/- 1,385 RSF Patio

#### **ROOF DECK**

• Expansive Rooftop/Deck

#### **BUILDING FEATURES**

- All New Building System
  - $\circ$  HVAC
  - Sprinklers
  - Restrooms
  - o Passenger Elevator
  - o Electrical
- Artist Centric
- Amazing Natural Light
- Soaring Ceilings
- Long Term Local Ownership
- Ideal Mission Street Location
- Expansive Roof Deck



## PHOTO GALLERY (1 of 3)





## PHOTO GALLERY (2 of 3)



# PHOTO GALLERY (3 of 3)





### **LOCATION** OVERVIEW

# 2551 MISSION STREET, SAN FRANCISCO, CA 94110 (between 21st & 22nd Streets)

- Mission District Ideal Mission Street Location
- Convenient Public Transportation –
  Bike Lanes, BART, Bus Line
- Coffee Shops
- Cafes/Restaurants
- Shopping
- Music Venues
- Foreign Cinema
- Alamo Drafthouse Cinema
- Delores Park





For more information or to schedule a tour, please contact:



**MATT WOLFF** 

415-343-2381

matt@beacon-cre.com

Lic #: 01329156

**MARK GEDYMIN** 

415-343-7289

mark@beacon-cre.com

Lic #: 01397159

The information contained in this document has been obtained from sources deemed reliable; how ever, no warranty or representation, expressed or implied, is made as to the accuracy of the information. Any projections, opinions, assumptions, or estim