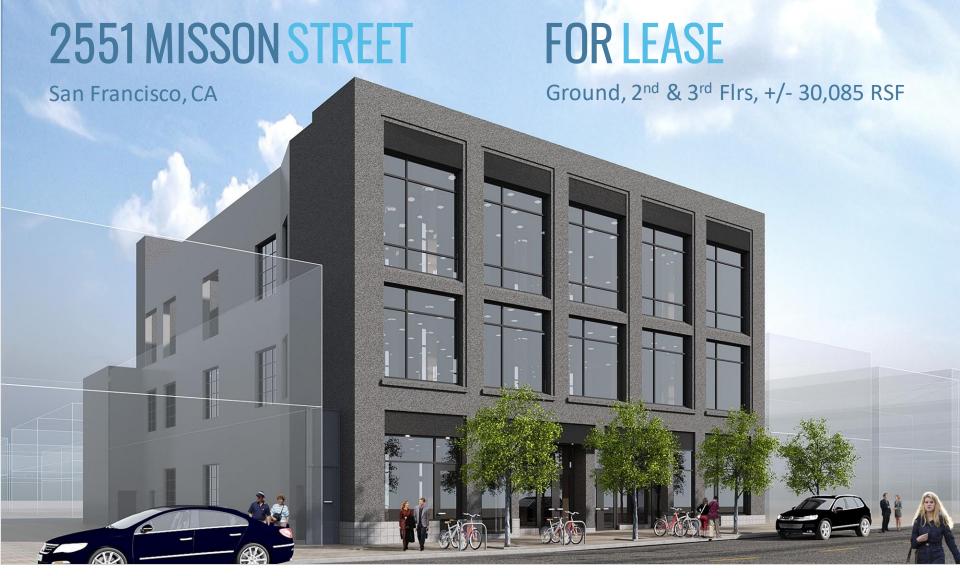

### **OPPORTUNITY** OVERVIEW

| PROPERTY PROFILE |                                                                                    |
|------------------|------------------------------------------------------------------------------------|
| ADDRESS          | 2551 Mission Street, San Francisco, CA 94110                                       |
| APN              | 3615-023                                                                           |
| FLOORS           | Ground (+/- 9,225 RSF), Second Floor (+/- 9,225 RSF) & Third Floor (+/- 7,500 RSF) |
| BUILDING         | ± 30,085 RSF                                                                       |
| ZONING           | NCT (Mission Street Neighborhood Commercial Transit)                               |
| SUBMARKET        | Mission District                                                                   |

### LEASE RATE: NEGOTIABLE

#### **GROUND**, +/- 9,225 RSF

- +/- 800 RSF for Café/Coffee Roaster
- Single or Multi-tenant Retail
- High Ceilings (+/- 13.65')

### 2ND FLOOR, +/- 9,225 RSF

- Artist Studios
- High Ceilings (+/- 13.39')

#### 3RD FLOOR, +/- 7,500 RSF

- Full Floor or Multi-tenant
- High Ceilings (+/- 15.58')
- +/- 1,385 RSF Patio

#### **ROOF DECK**

• Expansive Rooftop/Deck

#### **BUILDING FEATURES**

- All New Building System
  - $\circ$  HVAC
  - Sprinklers
  - Restrooms
  - o Passenger Elevator
  - o Electrical
- Artist Centric
- Amazing Natural Light
- Soaring Ceilings
- Long Term Local Ownership
- Ideal Mission Street Location
- Expansive Roof Deck