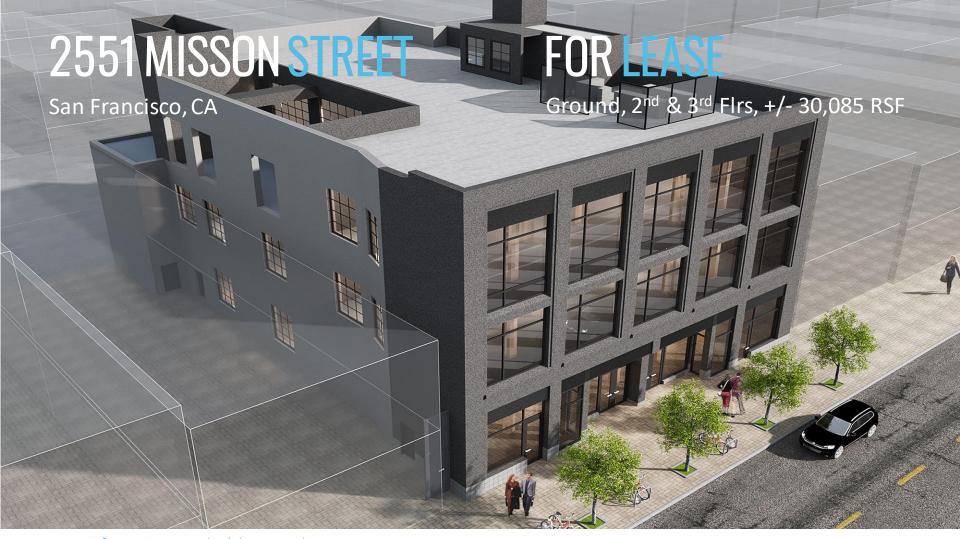

### **OPPORTUNITY** OVERVIEW

| PROPERTY PROFILE |                                                                                    |
|------------------|------------------------------------------------------------------------------------|
| ADDRESS          | 2551 Mission Street, San Francisco, CA 94110                                       |
| APN              | 3615-023                                                                           |
| FLOORS           | Ground (+/- 9,225 RSF), Second Floor (+/- 9,225 RSF) & Third Floor (+/- 7,500 RSF) |
| BUILDING         | ± 30,085 RSF                                                                       |
| ZONING           | NCT (Mission Street Neighborhood Commercial Transit)                               |
| SUBMARKET        | Mission District                                                                   |

#### **GROUND**, +/- 9,225 RSF

- +/- 800 RSF for Café/Coffee Roaster
- Single or Multi-tenant Retail
- High Ceilings (+/- 13.65')

### 2ND FLOOR, +/- 9,225 RSF

- Artist Studios
- High Ceilings (+/- 13.39')

#### 3RD FLOOR, +/- 7,500 RSF

- Full Floor or Multi-tenant
- High Ceilings (+/- 15.58')
- +/- 1,385 RSF Patio