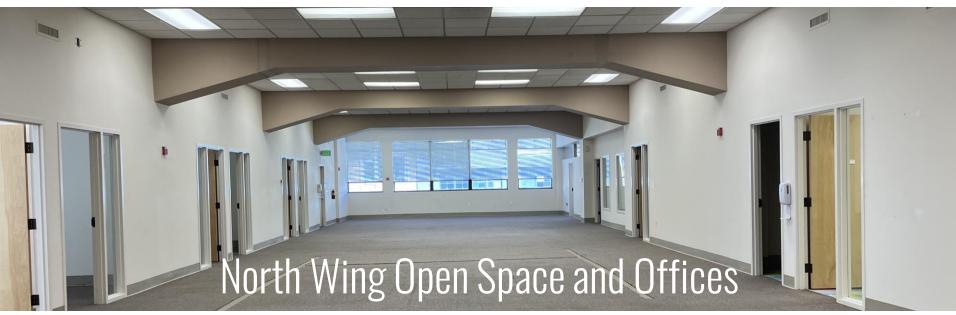

### 4th FLOOR, 20,000 RSF

- 29 Perimeter Offices
- 1 Board Room
- 2 Conference Rooms
- 1 Phone Room
- Storage Room
- Server Room
- 2 Kitchenettes
- 2 Break Rooms
- 3 Restrooms
- Unique Column Free Bullpen Spanning >140'
- High Ceilings

# PHOTO GALLERY (2 of 3)