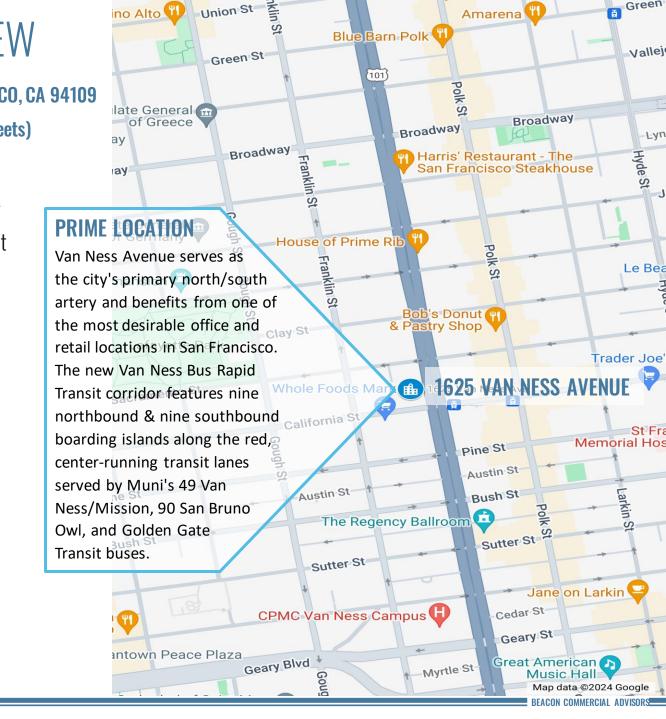

## **LOCATION** OVERVIEW

## 1625 VAN NESS AVENUE, SAN FRANCISCO, CA 94109

## (between California & Sacramento Streets)

- Van Ness Corridor / Polk Gulch
- Convenient Public Transportation –
   New 49 Van Ness Bus Rapid Transit
- Easy Freeway Access
- Coffee/Restaurants/Shopping
- Whole Foods Market
- Trader loes
- Hotels
- Lafayette Park
- The Regency Ballroom
- Great American Music Hall