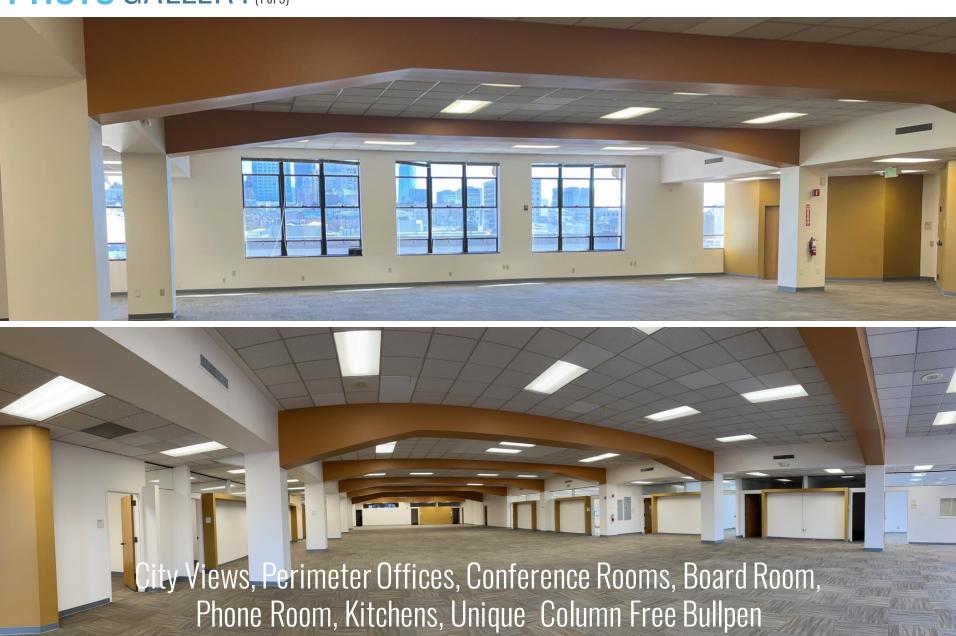

### 4th FLOOR, 20,000 RSF

- 29 Perimeter Offices
- 1 Board Room
- 2 Conference Rooms
- 1 Phone Room
- Storage Room
- Server Room
- 2 Kitchenettes
- 2 Break Rooms
- 3 Restrooms
- Unique Column Free Bullpen Spanning >140'
- High Ceilings

# PHOTO GALLERY (1 of 3)