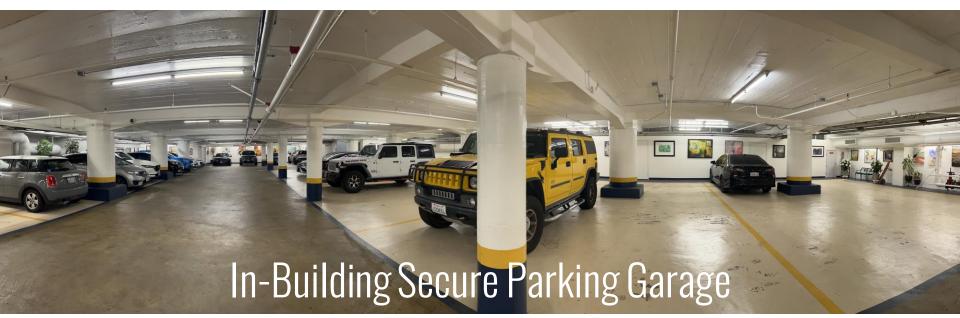

### **BUILDING FEATURES**

- HVAC
- 9,000 lb. Freight Elevator
- 2 Passenger Elevators
- Heavy Power 1200 AMP, 3 Phase, 277 Volt
- Secure Parking Garage
- Entrances on Sacramento & Van Ness
- Long Term Local Ownership
- Tenant Improvements

# PHOTO GALLERY (2 of 3)