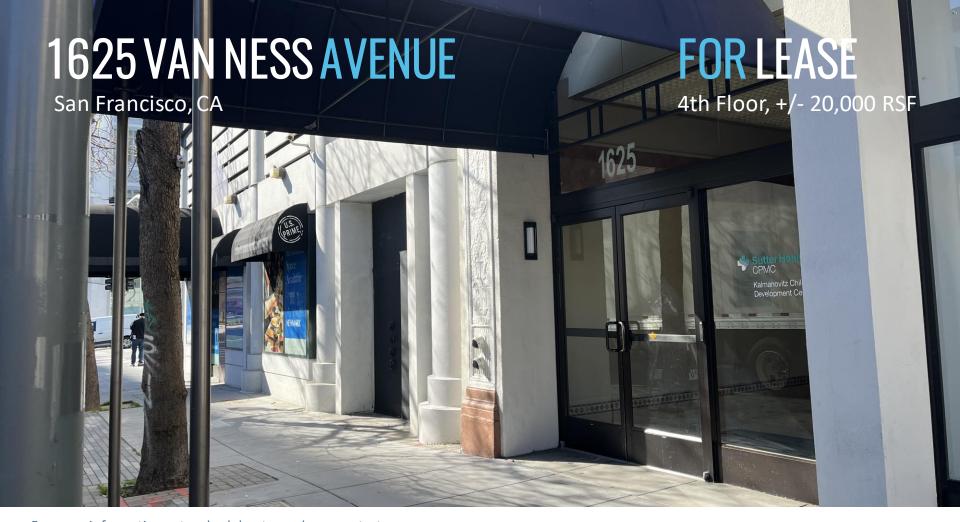

## **OPPORTUNITY** OVERVIEW

| PROPERTY PROFILE |                                               |
|------------------|-----------------------------------------------|
| ADDRESS          | 1625 Van Ness Avenue, San Francisco, CA 94109 |
| APN              | 0642-003                                      |
| FLOOR            | Fourth Floor, ± 20,000 RSF                    |
| BUILDING         | ± 74,000 RSF                                  |
| ZONING           | RC-4 (Residential-Commercial, High Density)   |
| SUBMARKET        | Van Ness Corridor                             |

### 4th FLOOR, 20,000 RSF

- 29 Perimeter Offices
- 1 Board Room
- 2 Conference Rooms
- 1 Phone Room
- Storage Room
- Server Room
- 2 Kitchenettes
- 2 Break Rooms
- 3 Restrooms
- Unique Column Free Bullpen Spanning >140'
- High Ceilings