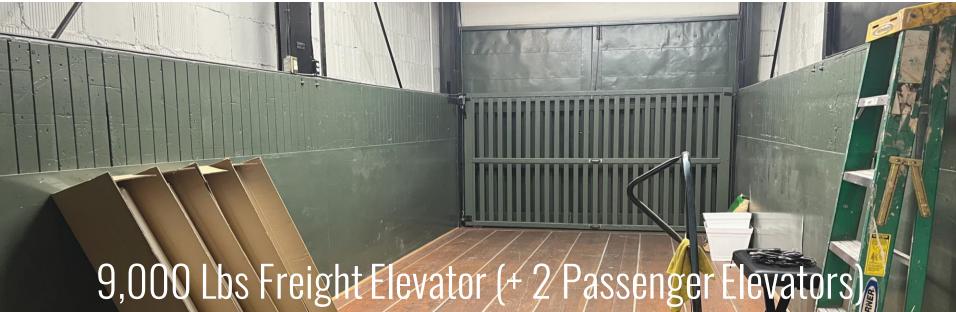

### **BUILDING FEATURES**

- HVAC
- 9,000 lb. Freight Elevator
- 2 Passenger Elevators
- Heavy Power 1200 AMP, 3 Phase, 277 Volt
- Secure Parking Garage
- Entrances on Sacramento & Van Ness
- Long Term Local Ownership
- Tenant Improvements

# PHOTO GALLERY (3 of 3)