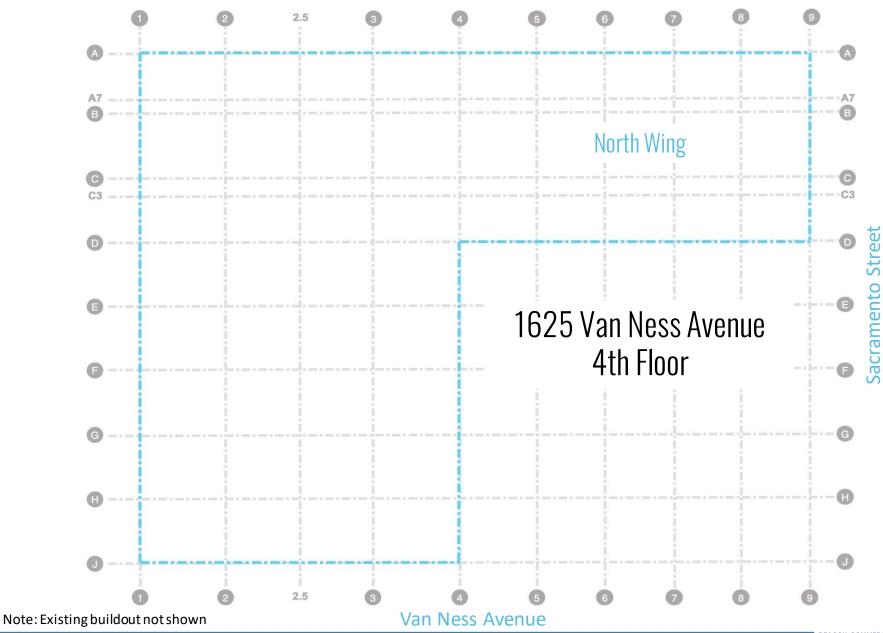

|
| ZONING           | RC-4 (Residential-Commercial, High Density)   |
| SUBMARKET        | Van Ness Corridor                             |

### LEASE RATE: NEGOTIABLE

### 4th FLOOR, 20,000 RSF

- 29 Perimeter Offices
- 1 Board Room
- 2 Conference Rooms
- 1 Phone Room
- Storage Room
- Server Room
- 2 Kitchenettes
- 2 Break Rooms
- 3 Restrooms
- Unique Column Free Bullpen Spanning >140'
- High Ceilings

### **BUILDING FEATURES**

- HVAC
- 9,000 lb. Freight Elevator
- 2 Passenger Elevators
- Heavy Power 1200 AMP, 3 Phase, 277 Volt
- Secure Parking Garage
- Entrances on Sacramento & Van Ness
- Long Term Local Ownership
- Tenant Improvements

  Available



# PHOTO GALLERY (1 of 3)



# PHOTO GALLERY (2 of 3)





# PHOTO GALLERY (3 of 3)





## **SPACE CONFIGURATION**



## **LOCATION** OVERVIEW

## 1625 VAN NESS AVENUE, SAN FRANCISCO, CA 94109

## (between California & Sacramento Streets)

- Van Ness Corridor / Polk Gulch
- Convenient Public Transportation –
   New 49 Van Ness Bus Rapid Transit
- Easy Freeway Access
- Coffee/Restaurants/Shopping
- Whole Foods Market
- Trader loes
- Hotels
- Lafayette Park
- The Regency Ballroom
- Great American Music Hall





For more information or to schedule a tour, please contact:



**MARK GEDYMIN** 

415-343-7289 mark@beacon-cre.com

Lic #: 01397159

**MATT WOLFF** 

415-343-2381

matt@beacon-cre.com

Lic #: 01329156

The information contained in this document has been obtained from sources deemed reliable; how ever, no warranty or representation, expressed or implied, is made as to the accuracy of the informatio