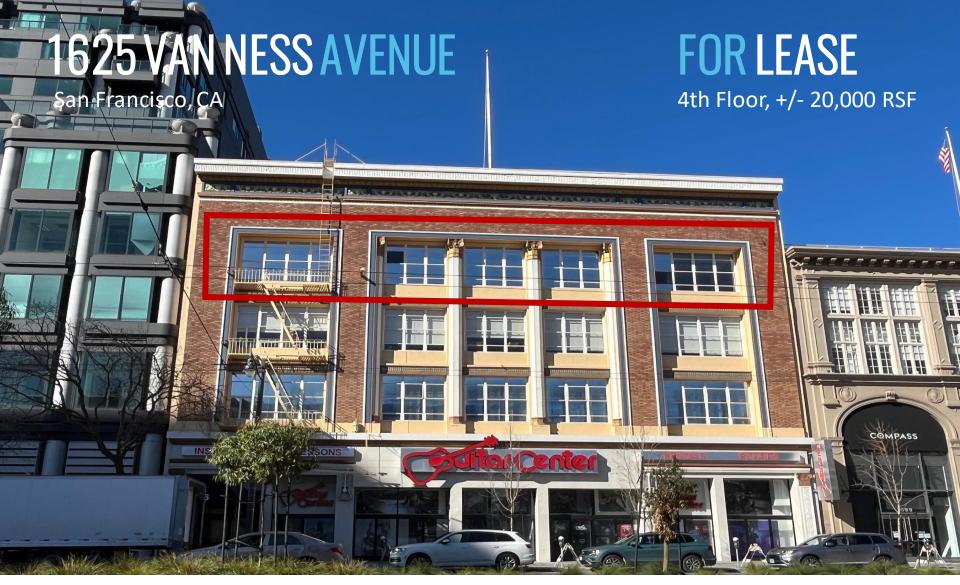

## **OPPORTUNITY** OVERVIEW

| PROPERTY PROFILE |                                               |
|------------------|-----------------------------------------------|
| ADDRESS          | 1625 Van Ness Avenue, San Francisco, CA 94109 |
| APN              | 0642-003                                      |
| FLOOR            | Fourth Floor, ± 20,000 RSF                    |
| BUILDING         | ± 74,000 RSF                                  |
| ZONING           | RC-4 (Residential-Commercial, High Density)   |
| SUBMARKET        | Van Ness Corridor                             |

## 1625 VAN NESS AVENUE, SAN FRANCISCO, CA 94109