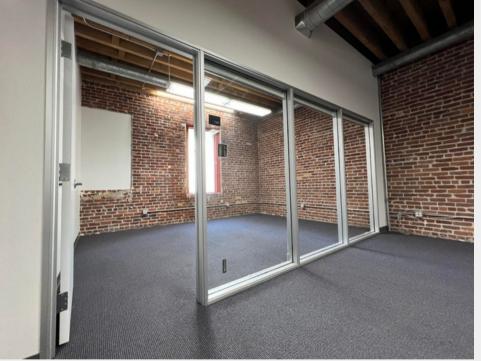

GREAT OPEN SPACE
3 CONFERENCE ROOMS
2 PHONE ROOMS
KITCHENETTE
HVAC
BIKE STORAGE

## **AVAILABLE NOW!**

594 Howard is a classic, brick and timber 4 story building ideally located at the corner of 2nd and Howard Streets, just two blocks from the Montgomery BART/Muni Station and Downtown Core and central to a variety of restaurants, bars, hotels, the amazing Salesforce park and the newly expanded Moscone Convention Center.

• 594 HOWARD ST, SUITE 201, SAN FRANCISCO CA 94105

CALL MATT FOR A TOUR

## MATT WOLFF

BEACON COMMERCIAL ADVISORS
DRE LIC# 01329156

415 - 343 - 2381

matt@beacon-cre.com





## **ADDRESS**

594 HOWARD STREET, SUITE 201, SAN FRANCISCO, CA 94105

SIZE

± 2,280 RSF

**TYPE** 

CREATIVE OFFICE

**TERM** 

FLEXIBLE

**RATE** 

ASKING \$28 IG

DATE AVAILABLE

NOW

## MATT WOLFF

B E A C O N C O M M E R C I A L A D V I S O R S B R E L I C # 0 1 3 2 9 1 5 6

> 415-343-2381 matt@beacon-cre.com

Beacon Commercial Advisors and Matt Wolff have obtained the above information from sources believed to be reliable, but no representations of any kind expressed or implied are being made as to the accuracy of such information. All references to square footage, lot size, age of improvements, or income/expenses are approximations only. Buyer should conduct an independent investigation of all pertinent property information. Beacon Commercial Advisors and MattWolff bare no liabili