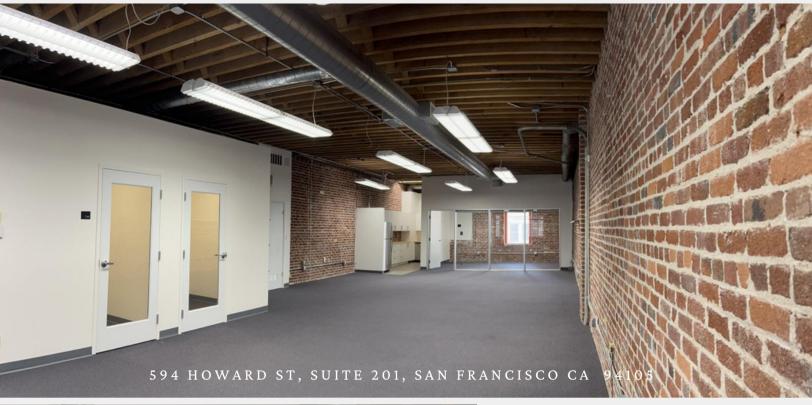

GREAT OPEN SPACE
3 CONFERENCE ROOMS
2 PHONE ROOMS
KITCHENETTE
HVAC
BIKE STORAGE

## **AVAILABLE NOW!**

594 Howard is a classic, brick and timber 4 story building ideally located at the corner of 2nd and Howard Streets, just two blocks from the Montgomery BART/Muni Station and Downtown Core and central to a variety of restaurants, bars, hotels, the amazing Salesforce park and the newly expanded Moscone Convention Center.

• 594 HOWARD ST, SUITE 201, SAN FRANCISCO CA 94105

CALL MATT FOR A TOUR

## MATT WOLFF

BEACON COMMERCIAL ADVISORS
DRE LIC# 01329156

415 - 343 - 2381

matt@beacon-cre.com





## **ADDRESS**

594 HOWARD STREET, SUITE 201, SAN FRANCISCO, CA 94105

SIZE

± 2,280 RSF

**TYPE** 

CREATIVE OFFICE

**TERM** 

FLEXIBLE

**RATE** 

ASKING \$28 IG

DATE AVAILABLE

NOW

## MATT WOLFF

B E A C O N C O M M E R C I A L A D V I S O R S B R E L I C # 0 1 3 2 9 1 5 6

> 415-343-2381 matt@beacon-cre.com

Beacon Commercial Advisors and Matt Wolff have obtained the above information from sources believed to be reliable, but no representations of any kind expressed or implied are being made as to the accuracy of such information. All references to square footage, lot size, age of improvements, or income/expenses are approximations only. Buyer should conduct an independent investigation of all pertinent property information. Beacon Commercial Advisors and MattWolff bare no liabi