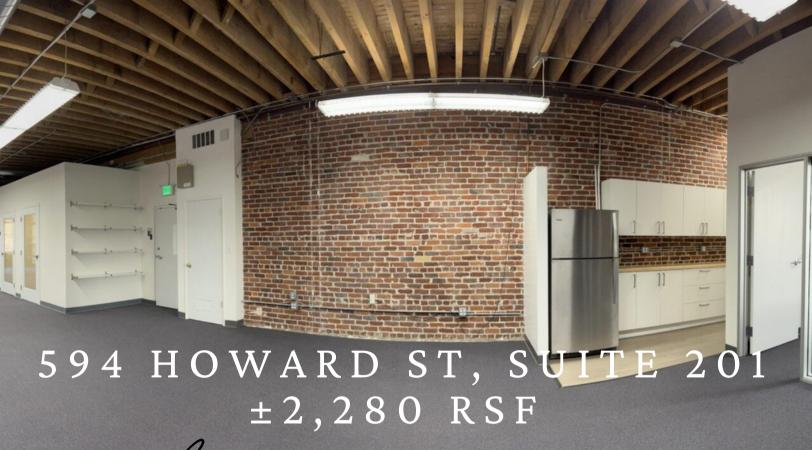

## **ADDRESS**

594 HOWARD STREET, SUITE 201, SAN FRANCISCO, CA 94105

SIZE

± 2,280 RSF

**TYPE** 

CREATIVE OFFICE

**TERM** 

FLEXIBLE

GREAT OPEN SPACE
3 CONFERENCE ROOMS
2 PHONE ROOMS
KITCHENETTE
HVAC
BIKE STORAGE