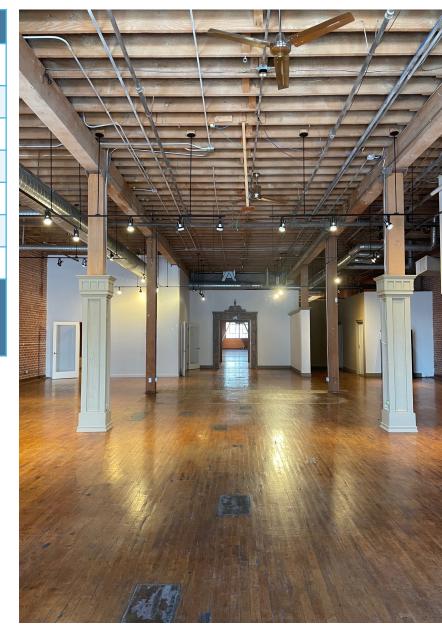

**450 NINTH STREET** is a two story above basement office/retail building located between Bryant and Harrison in Western Soma. The property features:

- Exposed brick and timber with high ceilings throughout
- Freight elevator with access to all three levels
- HVAC and sprinklers
- Full Kitchen
- Drive in access off Dore Alley
- Roof Deck

## **PHOTO** GALLERY

BEACON COMMERCIAL ADVISORS