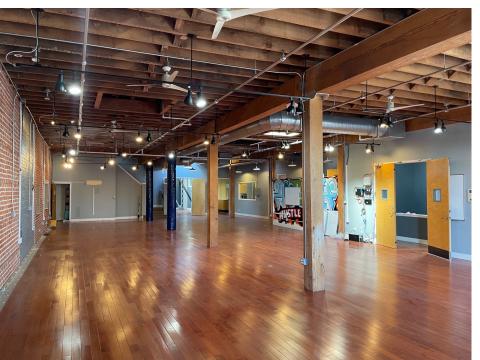

**450 NINTH STREET** is a two story above basement office/retail building located between Bryant and Harrison in Western Soma. The property features:

- Exposed brick and timber with high ceilings throughout
- Freight elevator with access to all three levels
- HVAC and sprinklers
- Full Kitchen
- Drive in access off Dore Alley
- Roof Deck

## **PHOTO** GALLERY

BEACON COMMERCIAL ADVISORS