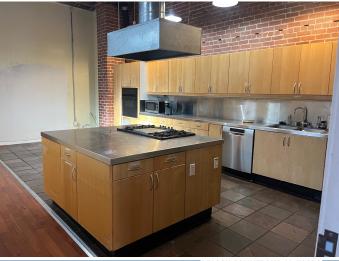

**450 NINTH STREET** is a two story above basement office/retail building located between Bryant and Harrison in Western Soma. The property features:

- Exposed brick and timber with high ceilings throughout
- Freight elevator with access to all three levels
- HVAC and sprinklers
- Full Kitchen
- Drive in access off Dore Alley
- Roof Deck

## **PHOTO** GALLERY

BEACON COMMERCIAL ADVISORS