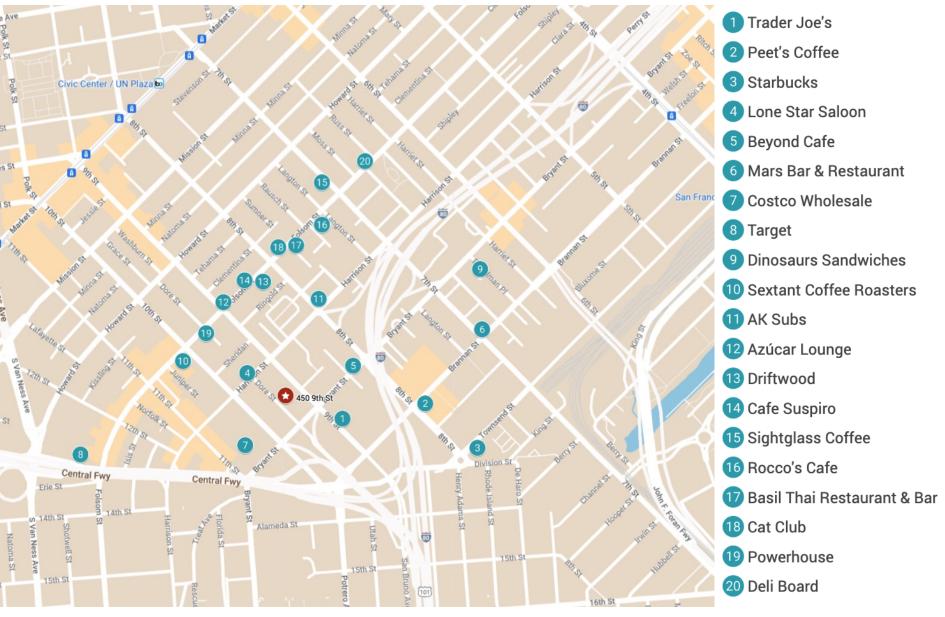

## **LOCATION** OVERVIEW

 MARK GEDYMIN
 GARRETT MILLS
 MATL

 415-572-3097
 415-416-7072
 415-34

 415-572-3097
 415-416-7072
 415-34

 MARK@BEACON-CRE.COM
 GARRETT@BEACON-CRE.COM
 MATL

 ER CTAT AD VISORS
 LIC #: 01397159
 LIC #: 01940060
 LIC #: 01940060