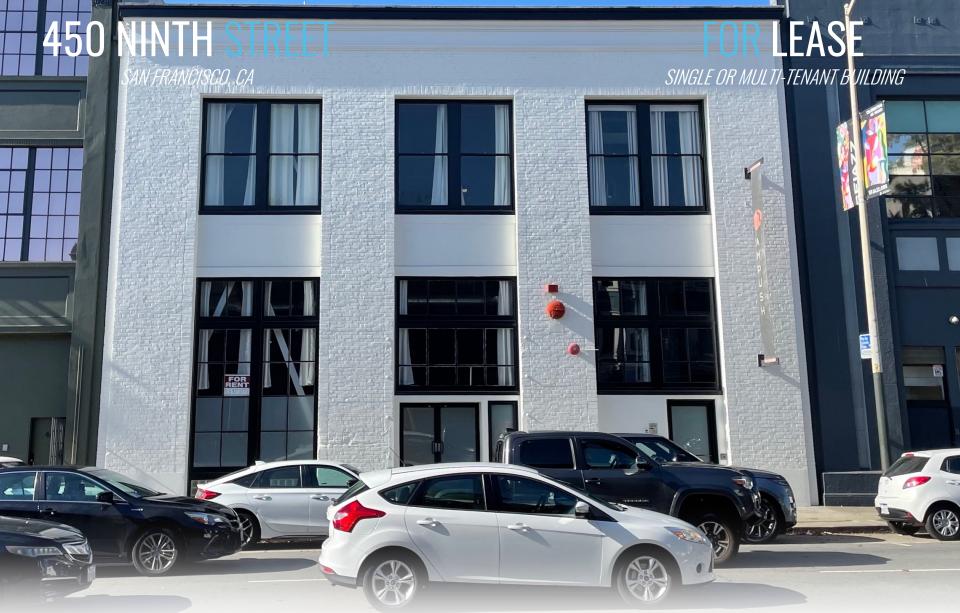

### PROPERTY PROFILE

| ADDRESS       | 450 Ninth Street, San Francisco, CA 94103                                    |
|---------------|------------------------------------------------------------------------------|
| APN           | 3525-008                                                                     |
| FULL BUILDING | +/- 27,000 RSF (Divisible to +/-9,000 RSF)                                   |
| FLOORS        | Lower Level, 1st Floor, 2nd Floor & Bonus Roof Deck                          |
| YEAR BUILT    | 1926                                                                         |
| ZONING        | SALI (Service/Arts/Light Industrial)                                         |
| SUBMARKET     | Western SOMA                                                                 |
|               | LEASE RATE<br>LL: \$12.00 PSF/YR, IG<br>1st & 2nd Floors: \$30.00 PSF/YR, IG |

**450 NINTH STREET** is a two story above basement office/retail building located between Bryant and Harrison in Western Soma. The property features:

- Exposed brick and timber with high ceilings throughout
- Freight elevator with access to all three levels
- HVAC and sprinklers
- Full Kitchen
- Drive in access off Dore Alley
- Roof Deck