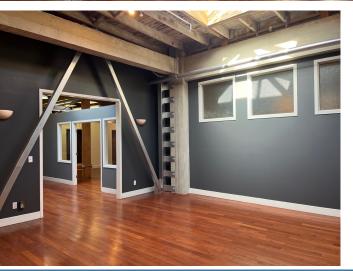

**450 NINTH STREET** is a two story above basement office/retail building located between Bryant and Harrison in Western Soma. The property features:

- Exposed brick and timber with high ceilings throughout
- Freight elevator with access to all three levels
- HVAC and sprinklers
- Full Kitchen
- Drive in access off Dore Alley
- Roof Deck

## **PHOTO** GALLERY

BEACON COMMERCIAL ADVISORS