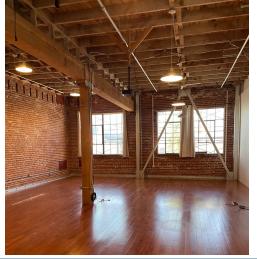

**450 NINTH STREET** is a two story above basement office/retail building located between Bryant and Harrison in Western Soma. The property features:

- Exposed brick and timber with high ceilings throughout
- Freight elevator with access to all three levels
- HVAC and sprinklers
- Full Kitchen
- Drive in access off Dore Alley
- Roof Deck

## **PHOTO** GALLERY

BEACON COMMERCIAL ADVISORS