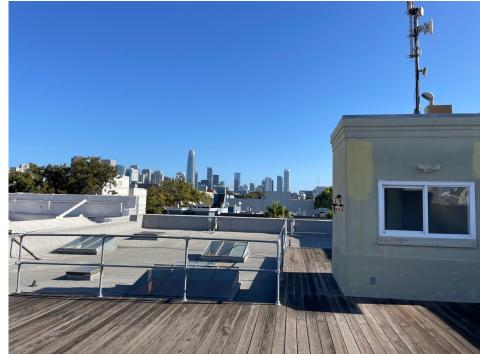

**450 NINTH STREET** is a two story above basement office/retail building located between Bryant and Harrison in Western Soma. The property features:

- Exposed brick and timber with high ceilings throughout
- Freight elevator with access to all three levels
- HVAC and sprinklers
- Full Kitchen
- Drive in access off Dore Alley
- Roof Deck

## **PHOTO** GALLERY

BEACON COMMERCIAL ADVISORS