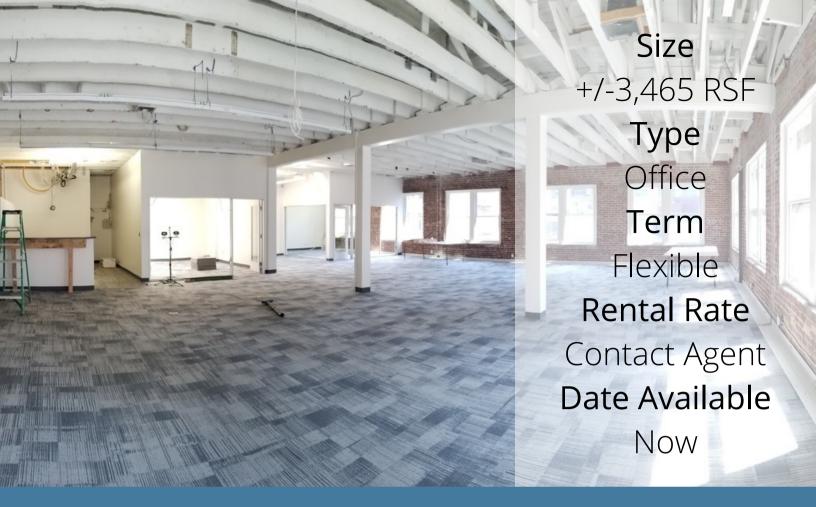

## 594 Howard Street, Suite 400 Top Floor Corner Office Space

+/- 3,465 RSF FOR LEASE

Brand new renovations now complete. Two glass conference rooms, new kitchenette, new flooring, new LED lighting, operable windows, full HVAC, and great natural light.