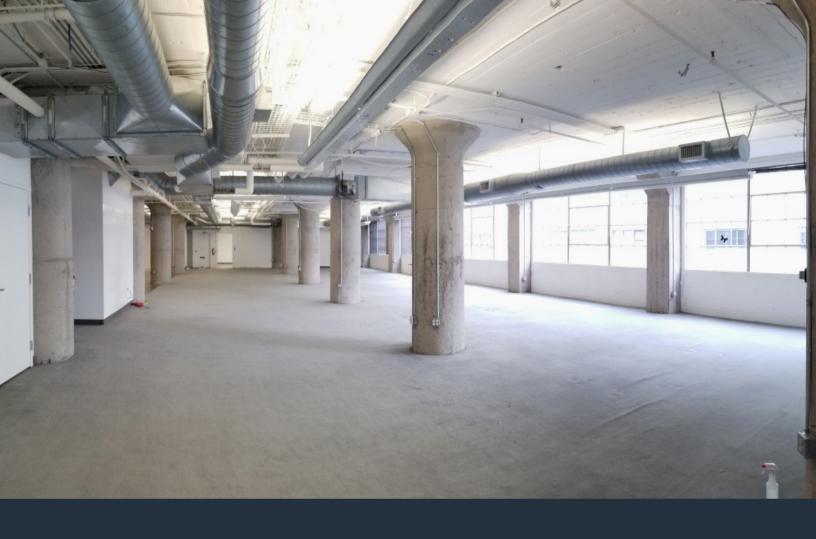

## 333 Bryant Street, Suite A1 Creative Office

+/- 9,545 RSF (DIVISIBLE) FOR LEASE

Space features open floor plan with extensive window-line, 3 offices, 3 conference rooms, 1 boardroom, large open kitchen, and shower room. 333 Bryant Street offers an outdoor courtyard exclusive for its tenants, a secure, fob key accessible bike locker, private parking garage, onsite property management.

## Extensive Window Line, Great Open Space

Beacon Commercial Advisors and MattWolff.me have obtained the above information from sources believed to be reliable, but no representations of any kind expressed or implied are being made as to the accuracy of such information. All references to square footage, lot size, age of improvements, or income/expenses are approximations only. Buyer should conduct an independent investigation of all pertinent property information. Beacon Commercial Advisors and MattWolff.me bare no liability for any errors, inaccuracies or omissions.