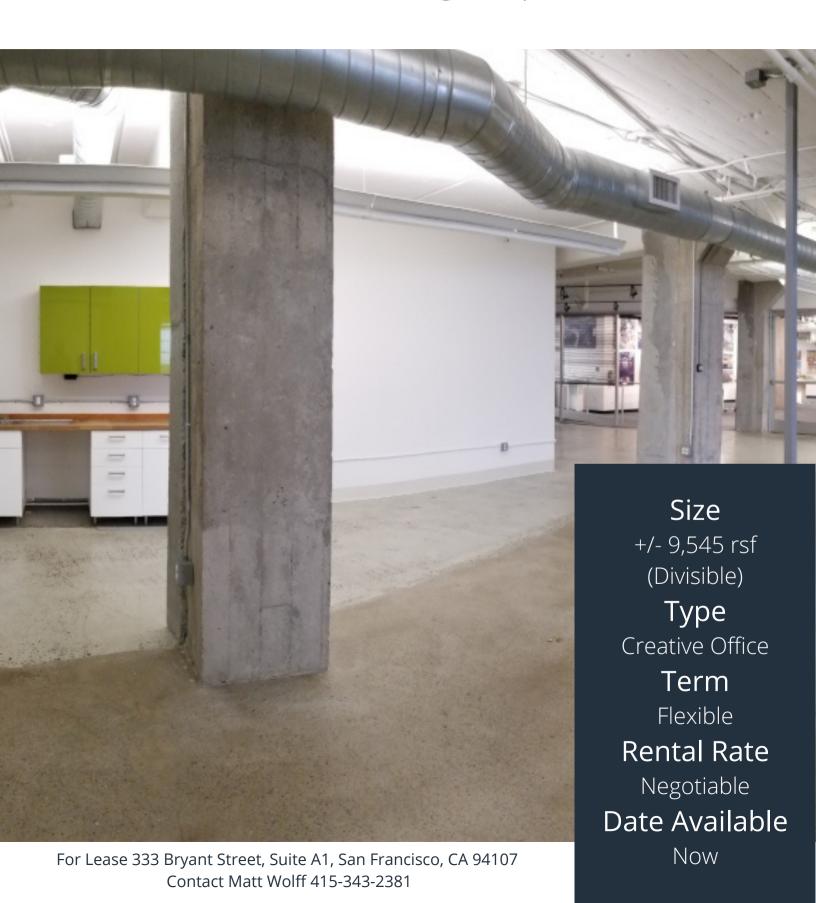

## 333 Bryant Street, Suite A1 Creative Office

+/- 9,545 RSF (DIVISIBLE) FOR LEASE

Space features open floor plan with extensive window-line, 3 offices, 3 conference rooms, 1 boardroom, large open kitchen, and shower room. 333 Bryant Street offers an outdoor courtyard exclusive for its tenants, a secure, fob key accessible bike locker, private parking garage, onsite property management.

## 3 Offices, 3 Conference Rooms, & 1 Boardroom, Large Open Kitchen