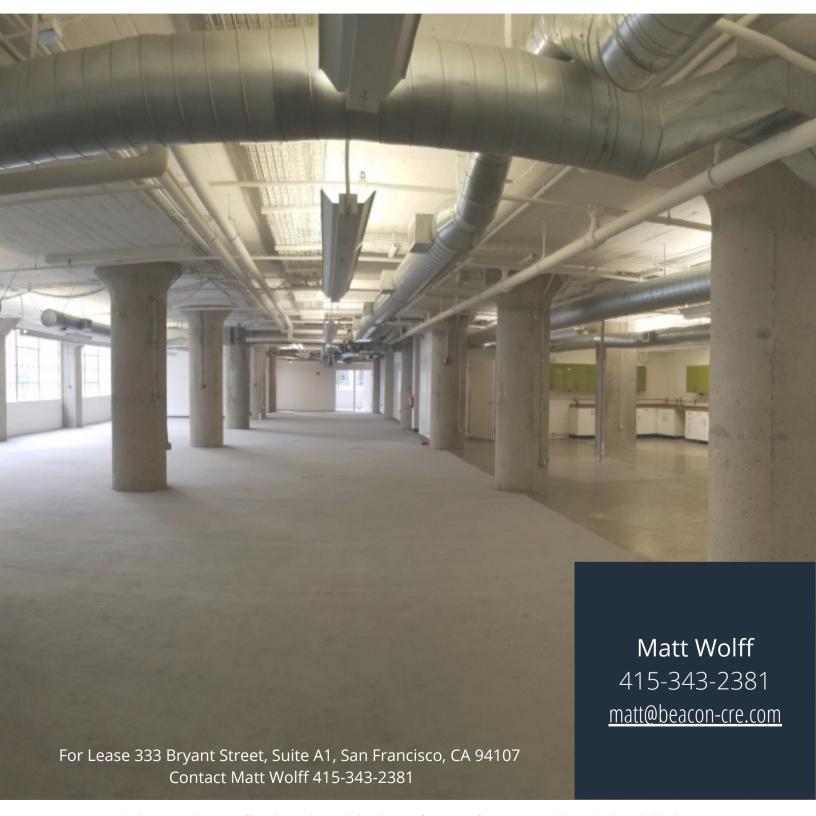

## 333 Bryant Street, Suite A1 Creative Office

+/- 9,545 RSF (DIVISIBLE) FOR LEASE

Space features open floor plan with extensive window-line, 3 offices, 3 conference rooms, 1 boardroom, large open kitchen, and shower room. 333 Bryant Street offers an outdoor courtyard exclusive for its tenants, a secure, fob key accessible bike locker, private parking garage, onsite property management.

## BEACON COMMERCIAL ADVISORS MATTHEW WOLFF

BRE LIC# 01329156

415-343-2381

matt@beacon-cre.com