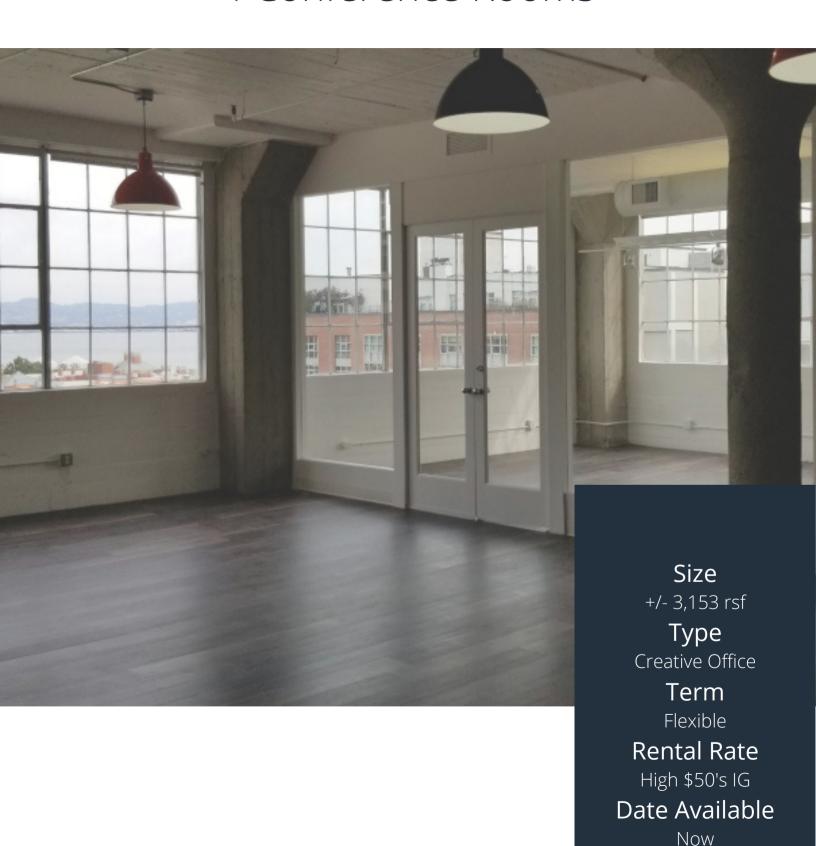

## 333 Bryant Street, Suite 310 Creative Office

+/- 3,153 RSF FOR LEASE

Space features spectacular SF Bay views, superior natural light, 4 conference rooms, kitchen, high ceilings. 333 Bryant Street offers an outdoor courtyard exclusive for its tenants, a secure, fob key accessible bike locker, private parking garage, onsite property management.

## Spectacular Bay Views

Beacon Commercial Advisors and MattWolff.me have obtained the above information from sources believed to be reliable, but no representations of any kind expressed or implied are being made as to the accuracy of such information. All references to square footage, lot size, age of improvements, or income/expenses are approximations only. Buyer should conduct an independent investigation of all pertinent property information. Beacon Commercial Advisors and MattWolff.me bare no liability for any errors, inaccuracies or omissions.