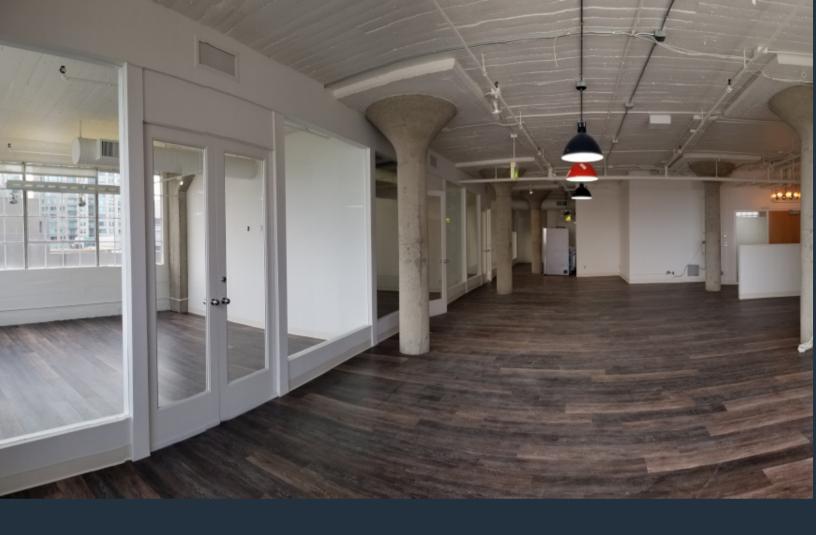

## 333 Bryant Street, Suite 310 Creative Office

+/- 3,153 RSF FOR LEASE

Space features spectacular SF Bay views, superior natural light, 4 conference rooms, kitchen, high ceilings. 333 Bryant Street offers an outdoor courtyard exclusive for its tenants, a secure, fob key accessible bike locker, private parking garage, onsite property management.

## Superior Natural Light, 4 Conference Rooms

For Lease 333 Bryant Street, Suite 310, San Francisco, CA 94107 Contact Matt Wolff 415-343-2381