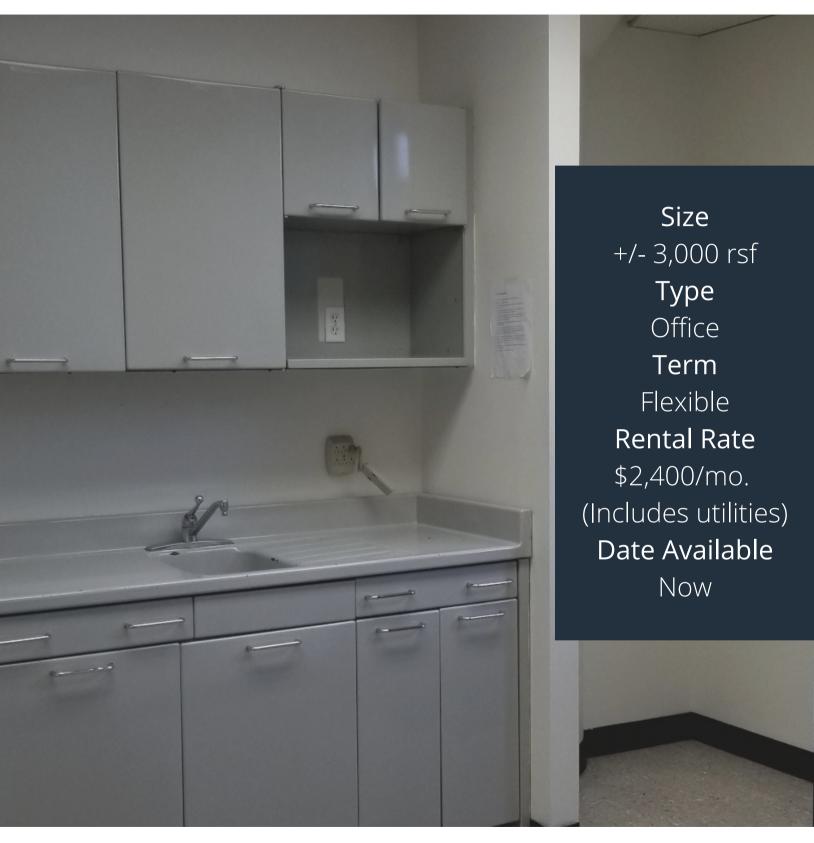

## Kitchen

For Lease 480 2nd Street, Suite 302, San Francisco, CA 94107 Contact Matt Wolff 415-343-2381

Beacon Commercial Advisors and MattWolff.me have obtained the above information from sources believed to be reliable, but no representations of any kind expressed or implied are being made as to the accuracy of such information. All references to square footage, lot size, age of improvements, or income/expenses are approximations only. Buyer should conduct an independent investigation of all pertinent property information. Beacon Commercial Advisors and MattWolff.me bare no liability for any errors, inaccuracies or omissions.

## 480 Second Street Suite 302

+/- 3,000 RSF FOR LEASE

Conveniently located on the corner of 2nd and Bryant Streets, and is relatively equal distance to the Montgomery BART station and Caltrain. Features polished concrete floor, 4 conference rooms, kitchen, and great natural light.